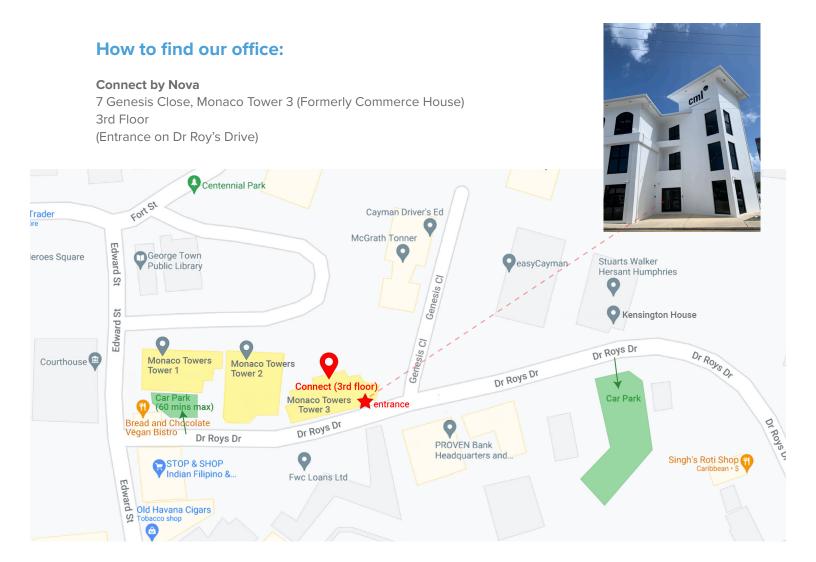

## **OFFICE LOCATION**

## **Parking:**

Behind Bread and Chocolate, there is an entrance on Dr Roys Drive to our short stay car park located at Monaco Towers 1 & 2. This car park is suitable for a stay of up to 60 mins (maximum). Please check in with the security on arrival (their office is in Tower 2) and they will direct you to our office in Monaco Tower 3.

For longer stays, please use our car park located further down Dr Roys Drive, opposite Kensington House. There is a white security booth and barrier -- the security guard will grant you access when visiting our office. It is then a short walk (2 mins) to Monaco Tower 3. Umbrellas are available from security should it be raining.