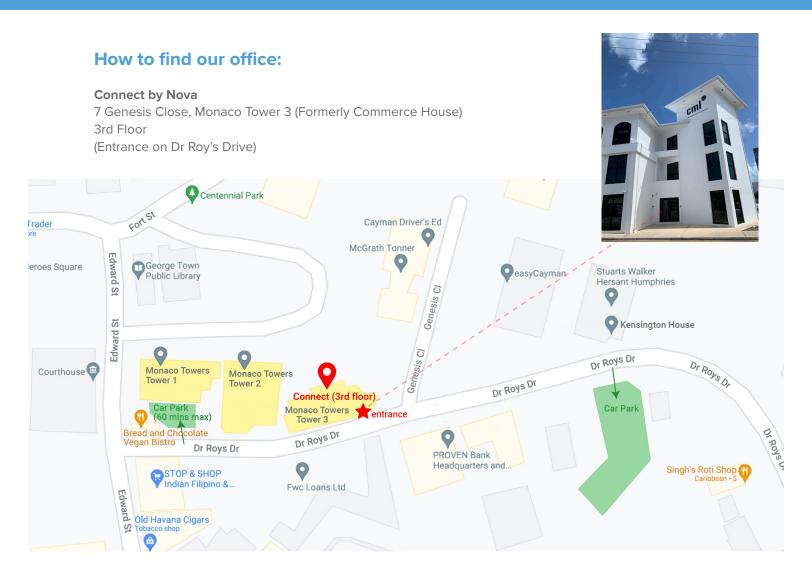

## **OFFICE LOCATION**

## **Parking:**

Behind Bread and Chocolate, there is an entrance on Dr Roys Drive to our short stay car park located at Monaco Towers 1 & 2. This car park is suitable for a stay of up to 60 mins (maximum). Please check in with the security on arrival (their office is in Tower 2) and they will direct you to our office in Monaco Tower 3.

For longer stays, please use our car park located further down Dr Roys Drive, opposite Kensington House. There is a white security booth and barrier -- the security guard will grant you access when visiting our office. It is then a short walk (2 mins) to Monaco Tower 3. Umbrellas are available from security should it be raining.

Accessible parking is also available. Please contact us for directions.

Connect by Nova 7 Genesis Close, Monaco Tower 3, 3rd Floor PO Box 30237 GT, Grand Cayman, KY1-1201 Cayman Islands connect@nova.ky | +1 (345) 623-1044 | www.connect.nova.ky