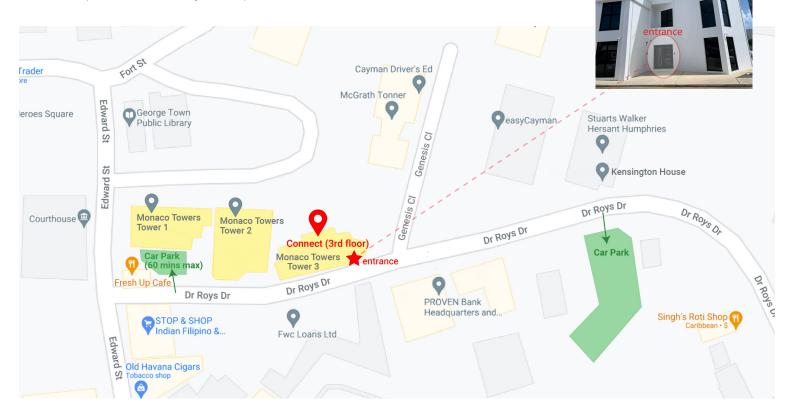

## **Connect by Nova**

7 Genesis Close, Monaco Tower 3 (Formerly Commerce House) 3rd Floor

(Entrance on Dr Roy's Drive)

## **PARKING**

Behind Fresh Up Cafe (formerly Bread & Chocolate), there is an entrance from Dr Roys Drive to our short stay car park located at Monaco Towers 1 & 2. This car park is suitable for a stay of up to 60 mins (max). Please check in with the security on arrival (their office is in Tower 2) and they will direct you to our office in Monaco Tower 3.

If this lot is full, please use our car park located further down Dr Roys Drive, opposite Kensington House. There is a white security booth and barrier -- the security guard will grant you access when visiting our office. It is then a short walk (2 mins) to Monaco Tower 3. Umbrellas are available from security should it be raining.